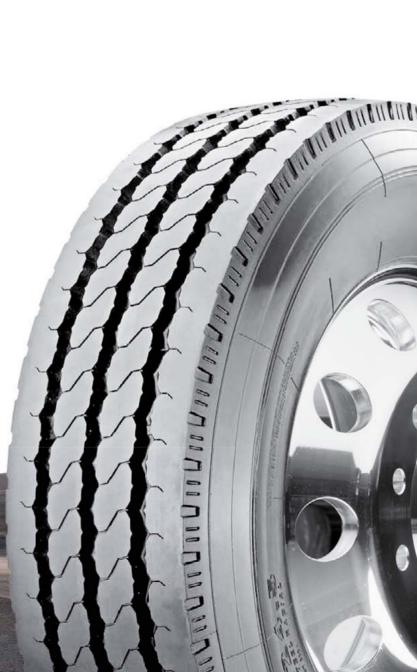

The RoadX AP868 All Position tire is engineered for use in both on and off road applications. The AP868 is designed with a wide footprint and solid shoulder ribs to deliver exceptional stability and resistance to uneven wear through equal load distribution. It is constructed with deep tread depth to provide excellent tread life as well as enhanced traction necessary for many applications.

## TIRE FEATURES :

- 1 Designed for highway and mixed road surfaces.
- 2 Deep tread depth for excellent tread life.
- 3 Solid shoulder delivers stability in all positions.